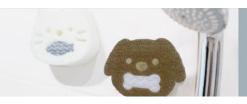

# **Bath Cleaning Sponge Dog / Cat**

Remove dirt on the bathroom and bathtub

Adopt two kinds of materials to remove stubborn and slime dirt.

With two kinds of sponges to clean for different uses

Can be took the bone and fish portion out from the sponge, and use it for cleaning around the faucet, etc.

### **Nylon brushes**

Nvlon fibers remove stubborn dirt.

\*The dog and bone portion is the same material.

For slime

**Ultra-fine** fiber

Acrylic fibers