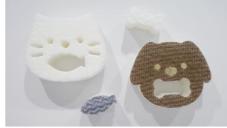

# **Bath Cleaning Sponge Dog / Cat**

Remove dirt on the bathroom and bathtub

Adopt two kinds of materials to remove stubborn and slime dirt.

With two kinds of sponges to clean for different uses

Can be took the bone and fish portion out from the sponge, and use it for cleaning around the faucet, etc.

For stubborn

Nylon brushes

### **Nylon brushes**

Nvlon fibers remove stubborn dirt.

\*The dog and bone portion is the same material.

For slime

**Ultra-fine** fiber

Acrylic fibers