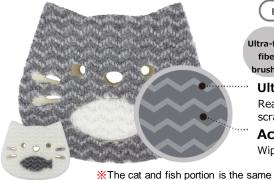

#### **Ultra-fine fiber brushes**

Reaches to fine grooves and scratches and removes dirt.

#### Ultra-fine fiber brushes

Reaches to fine grooves and scratches and removes dirt.

#### What is ultra-fine fiber brushes trepica?

The brushes can be penetrated to fine grooves and scratches and removed easily dirts with light force.