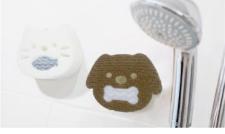

# **Bath Cleaning Sponge Dog / Cat**

Remove dirt on the bathroom and bathtub

Adopt two kinds of materials to remove stubborn and slime dirt.

With two kinds of sponges to clean for different uses

Can be took the bone and fish portion out from the sponge, and use it for cleaning around the faucet, etc.

## Storage on the bathroom wall and tile

When not in use, it can be adhered on the wall and stored, and don't make you bother for storage of the cleaning goods.

**Adorable shapes** 

Fun cleaning with the design.