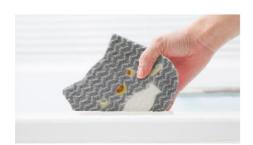

## Storage on the bathroom wall and tile

When not in use, it can be adhered on the wall and stored, and don't make you bother for storage of the cleaning goods.

**Adorable shapes** 

Fun cleaning with the design.