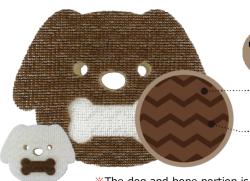

### **Nylon brushes**

Nvlon fibers remove stubborn dirt.

\*The dog and bone portion is the same material.

For slime

**Ultra-fine** fiber

Acrylic fibers

# **Acrylic fibers**

Wipe a water scale, etc.