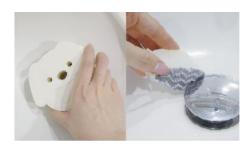

### **Nylon brushes**

Nvlon fibers remove stubborn dirt.

\*The dog and bone portion is the same material.

For slime

**Ultra-fine** fiber

Acrylic fibers

# **Acrylic fibers**

Wipe a water scale, etc.