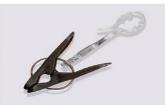

Optional pinch can be attached to dry small items

By adding optional pinch, you can also hang small items to dry.