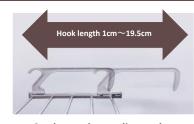

## introduction

Can be used according to the thickness you want to hang it

It can be adjusted by sliding it back and forth to match the thickness of the place where you want to hang it, up to 19.5cm.

Non-clothing items can also be dried flat Shoes, pillows, and other items of clothing can also be dried flat.