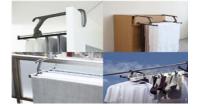

## Space-saving and can dry a lot of bath towels Telescopic Laundry Hanger

You can dry your bath towels anywhere, outdoors or indoors!

a 10

## introduction

Can be used according to the thickness you want to hang it

It can be adjusted by sliding it back and forth to match the thickness of the place where you want to hang it, up to 19.5cm.

Non-clothing items can also be dried flat Shoes, pillows, and other items of clothing can also be dried flat.

The bar can be extended to dry a lot of stuff The bar can be extended and retracted from 41cm to 75cm, allowing for drying many loads of laundry, such as 10 face towels or 5 bath towels.

Folds compactly for storage

The telescopic design allows it to be folded compactly for spacesaving storage.

Can be dried in various outdoor and indoor locations It can be dried in various places such as balconies, walls, clotheslines, drawers of chests of drawers, etc.