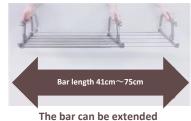

The bar can be extended to dry a lot of stuff The bar can be extended and retracted from 41cm to 75cm, allowing for drying many loads of laundry, such as 10 face towels or 5 bath towels.

Folds compactly for storage