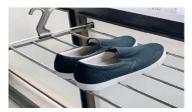

## introduction

Can be used according to the thickness you want to hang it

It can be adjusted by sliding it back and forth to match the thickness of the place where you want to hang it, up to 19.5cm.

Non-clothing items can also be dried flat Shoes, pillows, and other items of clothing can also be dried flat.