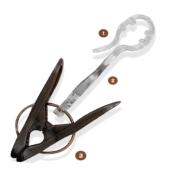

### **Telescopic Laundry Hanger 20 Pinches**

# Clip-on pinch allows mounting & sliding to any desired location

The special mounting pinch can adjust the depth of mounting to fit two different pipe thicknesses, thick and thin.

The pinch allows you to dry a variety of items