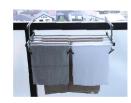

### Pinch can be mounted anywhere you like

Pinches can be attached to any location on the telescopic laundry rack and can be freely positioned so that you can freely dry everything from small items to face towels and bath towels.