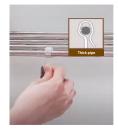

### How to use with two types of pipes (thick and thin)

When mounting on a thick pipe, it can be snapped onto the pipe to secure it in place. Also, when installed deeply, the pinch will not come off even in strong winds because it is firmly fixed in place.