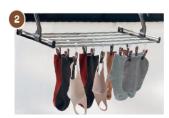

The included pinch allows you to dry small items such as socks and masks that could not be dried on conventional telescopic laundry hanger.

Small items can be dried with towels to hide underwear, etc

Underwear and other items can be hidden and dried by placing a bath towel or face towel between the front and back of the small items.

### Pinch can be mounted anywhere you like

Pinches can be attached to any location on the telescopic laundry rack and can be freely positioned so that you can freely dry everything from small items to face towels and bath towels.