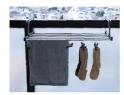

The included pinch allows you to dry small items such as socks and masks that could not be dried on conventional telescopic laundry hanger.

Small items can be dried with towels to hide underwear, etc

Underwear and other items can be hidden and dried by placing a bath towel or face towel between the front and back of the small items.

### Pinch can be mounted anywhere you like

Pinches can be attached to any location on the telescopic laundry rack and can be freely positioned so that you can freely dry everything from small items to face towels and bath towels.