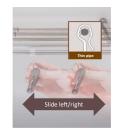

### How to use the clip-on pinch

### Pinch can be mounted anywhere you like

Pinches can be attached to any location on the telescopic laundry rack and can be freely positioned so that you can freely dry everything from small items to face towels and bath towels.