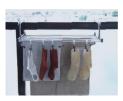

The included pinch allows you to dry small items such as socks and masks that could not be dried on conventional telescopic laundry hanger.

Small items can be dried with towels to hide underwear, etc

Underwear and other items can be hidden and dried by placing a bath towel or face towel between the front and back of the small items.

### Pinch can be mounted anywhere you like

Pinches can be attached to any location on the telescopic laundry rack and can be freely positioned so that you can freely dry everything from small items to face towels and bath towels.