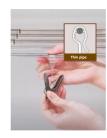

### Pinch to dry small items

## You can dry small items by attaching the optional pinches

# Clip-on pinch allows mounting & sliding to any desired location

The special mounting pinch can adjust the depth of mounting to fit two different pipe thicknesses, thick and thin.

The pinch allows you to dry a variety of items

### How to use with two types of pipes (thick and thin)

When mounting on a thick pipe, it can be snapped onto the pipe to secure it in place. Also, when installed deeply, the pinch will not come off even in strong winds because it is firmly fixed in place.