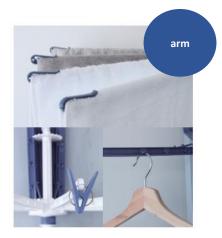

#### **Convenient arm**

The arm is 32 cm (16 in.) wide, which is the perfect width for a face towel; it can also be used to hang a shirt hanger, and a pinch can be attached to the end.