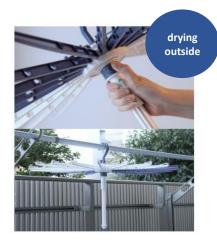

#### Suitable for low rods in condominiums

The height of the arm can be changed so that it can be used on low poles, such as in flats.

(When drying outside, it can sound dry up to 20 towels.)