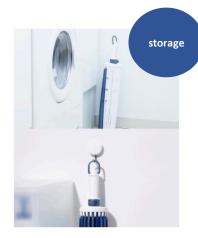

#### **Compact storage**

The arms can be folded for compact storage without taking up too much space. They can also be stored using hooks.