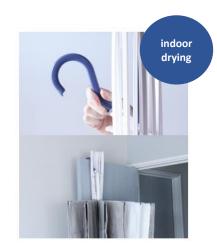

### Indoor drying in various locations

The hooks can be angled to hang above the door or on the lintel to dry 10 towels.

#### Suitable for low rods in condominiums

The height of the arm can be changed so that it can be used on low poles, such as in flats.

(When drying outside, it can sound dry up to 20 towels.)