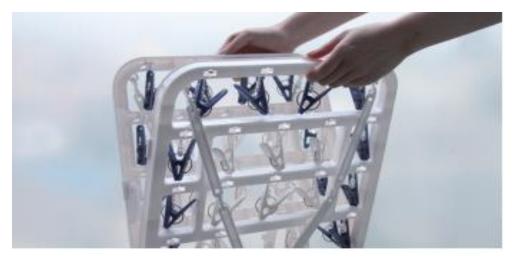

Smooth opening and closing without pin tangling

When folded, the pin are aligned in the same direction, preventing tangling when opening and closing, for stress-free use.

The arrangement of normal pin on the outside and soft pin on the inside makes it easy to dry underwear on the inside and towels on the outside for concealed drying. (LK422, LK162, LK167)