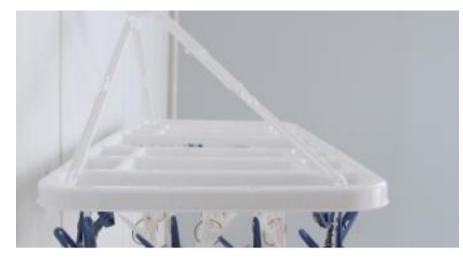

Smooth opening and closing without pin tangling

When folded, the pin are aligned in the same direction, preventing tangling when opening and closing, for stress-free use.

The arrangement of normal pin on the outside and soft pin on the inside makes it easy to dry underwear on the inside and towels on the outside for concealed drying. (LK422, LK162, LK167)

**Convenient features for drying laundry indoors** 

The length of the elastic belt can be adjusted to keep the laundry horizontal. You can also pull out the spacers to prevent them from hitting the wall. (LK162, LK167)