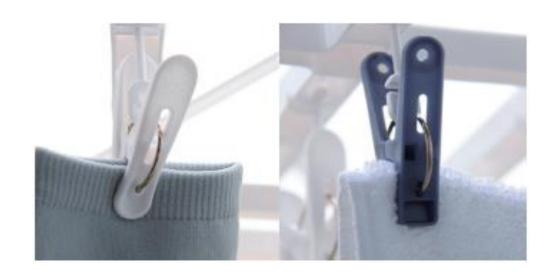

## Two types of pin can be used for different types of laundry

Two types of pin can be used: soft pin with rounded tips for gently drying clothes without leaving marks, and normal pin that are easy to grasp and use. (LK402 uses navy blue soft pins)

Smooth opening and closing without pin tangling

When folded, the pin are aligned in the same direction, preventing tangling when opening and closing, for stress-free use.

The arrangement of normal pin on the outside and soft pin on the inside makes it easy to dry underwear on the inside and towels on the outside for concealed drying. (LK422, LK162, LK167)