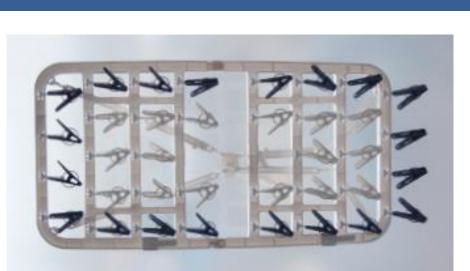

Smooth opening and closing without pin tangling

When folded, the pin are aligned in the same direction, preventing tangling when opening and closing, for stress-free use.

The arrangement of normal pin on the outside and soft pin on the inside makes it easy to dry underwear on the inside and towels on the outside for concealed drying. (LK422, LK162, LK167)

Pin placement for easy hidden drying

LK402 Laundry Hanger Mini 16 Pinches

LK162 Laundry Hanger Easy Storing

LK422 Laundry Hanger Free Angle Hook 30 Pinches

LK167 Laundry Hanger Large 46 Pinches