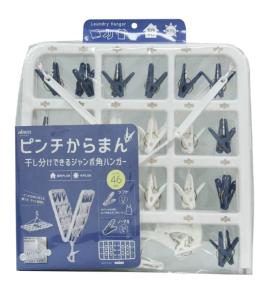

## Two types of pin can be used for different types of laundry

Two types of pin can be used: soft pin with rounded tips for gently drying clothes without leaving marks, and normal pin that are easy to grasp and use. (LK402 uses navy blue soft pins)

Pin placement for easy hidden drying

LK402 Laundry Hanger Mini 16 Pinches

LK162 Laundry Hanger Easy Storing

LK422 Laundry Hanger Free Angle Hook 30 Pinches

LK167 Laundry Hanger Large 46 Pinches