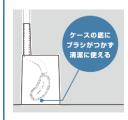

# All brush handles and cases are treated with an antibacterial coating

The brush handle and case also contain a silver-based antimicrobial agent.

The bottom of the case is designed to keep the brush clean.