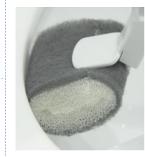

## Calm light gray color

The subdued light gray color makes it easy to fit in with your interior design.

Curved bristles firmly penetrate into the hard-to-wash underside of the edge to remove dirt.