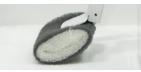

#### Brush that drains quickly and stays clean

- ① Nylon non-woven fabric that removes dirt without scratching
- ② Antibacterial sponge that drains water well