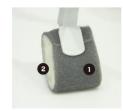

#### Brush that drains quickly and stays clean

- ① Nylon non-woven fabric that removes dirt without scratching
- ② Antibacterial sponge that drains water well